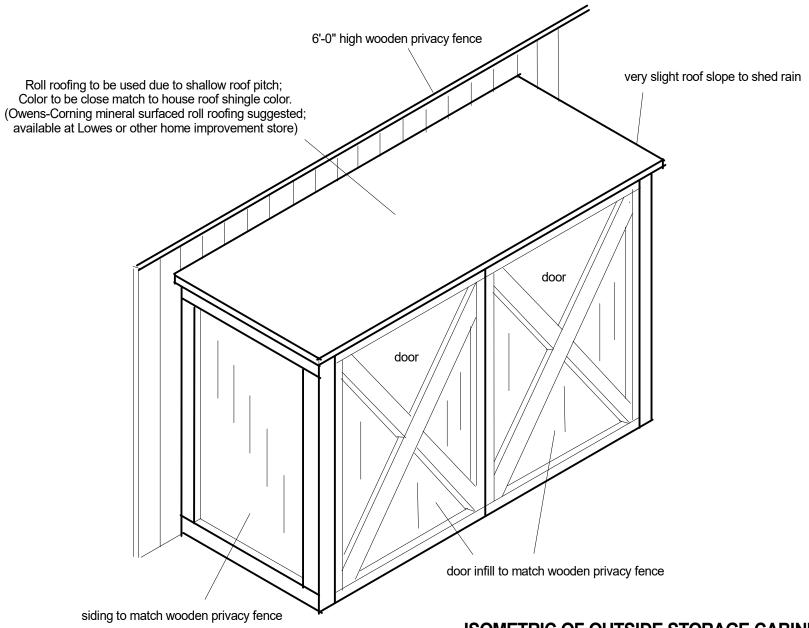

ISOMETRIC OF OUTSIDE STORAGE CABINET FITTED TO EXISTING PRIVACY FENCE

Scale: 1/2" = 1'-0" 9/29/21