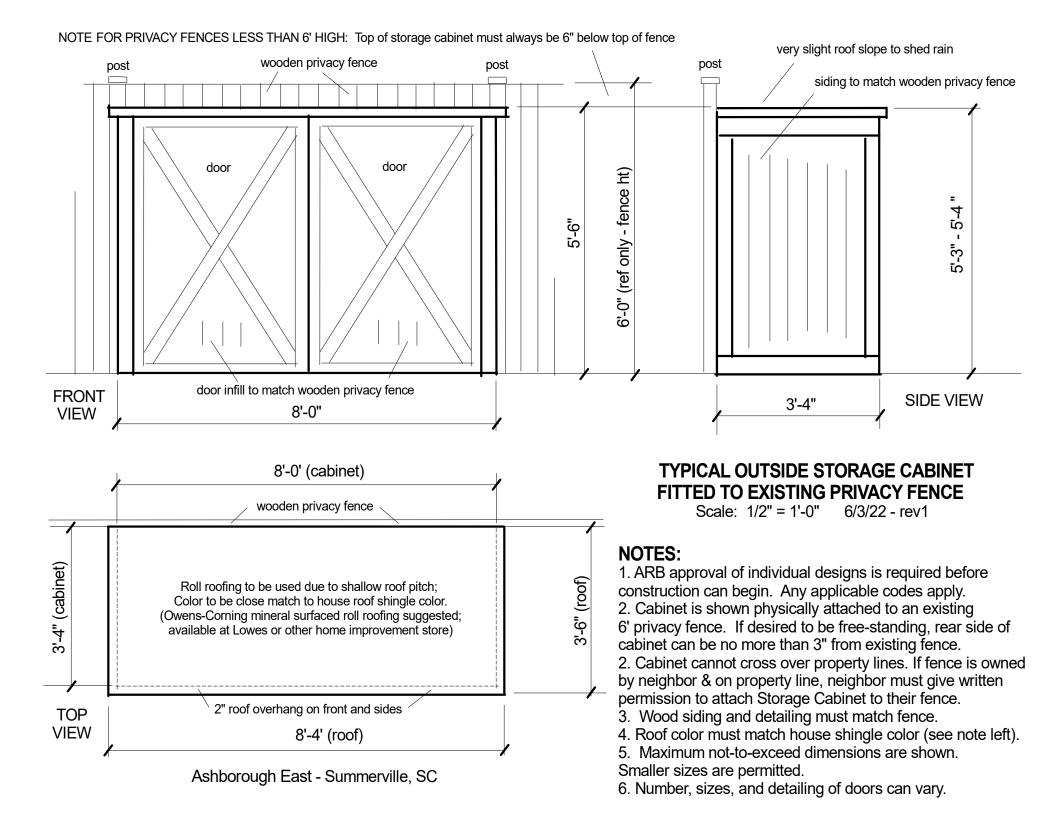

## ASHBOROUGH EAST EXTERIOR STORAGE CABINET DESIGNS for 6' or 8' high Privacy Fences

## **Exterior Storage Cabinets**

As a lower cost alternate to free-standing storage shed designs which must, per the Ashborough East Covenants, match the materials and colors of your house, the ARB will approve construction of exterior storage cabinets built against existing privacy fences. Two designs are available depending on 6' or 8' privacy fence height. The 6' height is more common in the community, while the 8' height exists only as a rear back fence along the perimeter between Ashborough East and Calomet Valley or Dorchester Road. Designs must be approved in advance of construction by the ARB following the standard ARB approval process, and must conform to details and dimensions shown in the following pages.