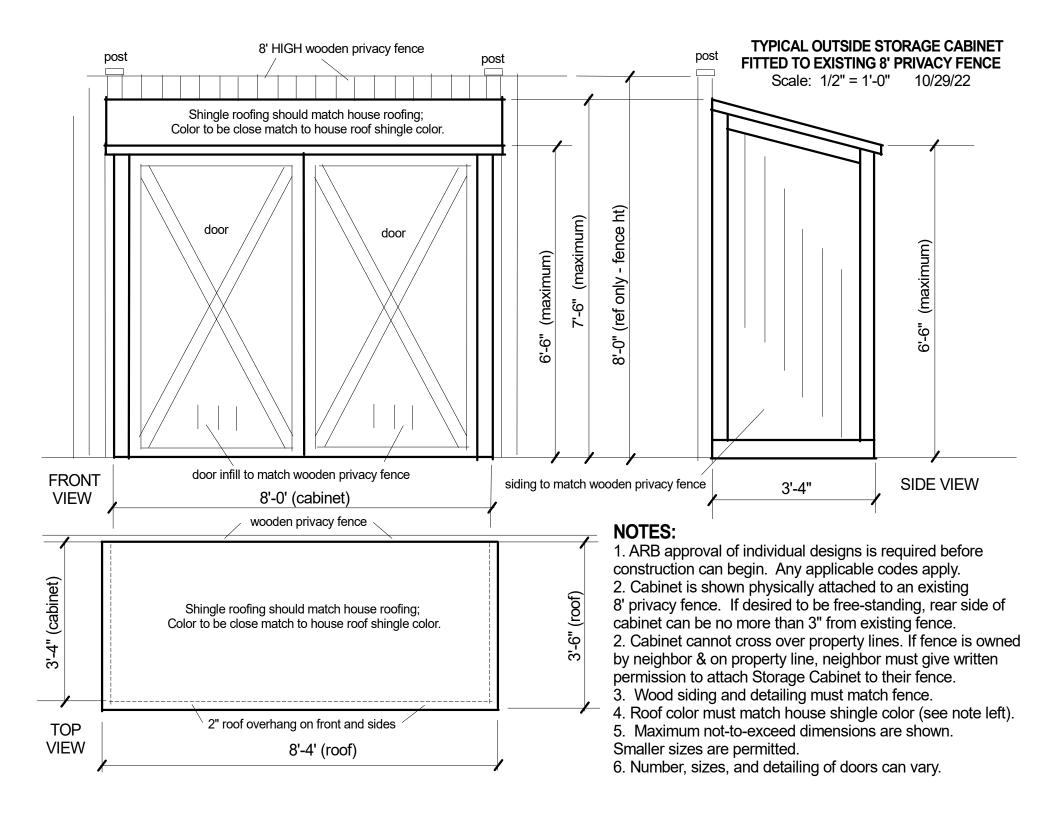

## **Exterior Storage Cabinets**

As a lower cost alternate to free-standing storage shed designs which must, per the Ashborough East Covenants, match the materials and colors of your house, the ARB will approve construction of exterior storage cabinets built against existing privacy fences. Two designs are available depending on 6' or 8' privacy fence height. The 6' height is more common in the community, while the 8' height exists only as a rear back fence along the perimeter between Ashborough East and Calomet Valley or Dorchester Road. Designs must be approved in advance of construction by the ARB following the standard ARB approval process, and must conform to details and dimensions shown in the following pages.